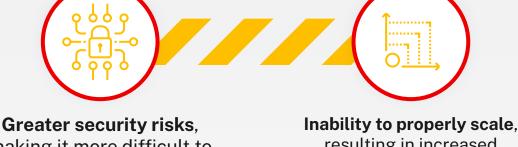

subscriptions, complicating financial processes and decreasing ROI.

making it more difficult to maintain compliance with industry regulations.

resulting in increased downtime and poor application performance.